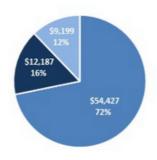

### **CONSISTENT CAPITAL ALLOCATION**

(S in thousands)

Average 2006 - 2020

SYSTEMS USA

9