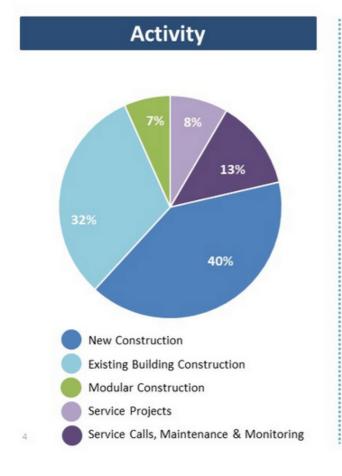

esult of new information, future events, or otherwise.

#### NON-GAAP MEASURES

Certain measures in this presentation are not measures calculated in accordance with generally accepted accounting principles ("GAAP"). They should not be considered a replacement for GAAP results. Non-GAAP financial measures appearing in these slides are identified in the footnote. See the Appendices for a reconciliation of these non-GAAP measures to the most comparable GAAP financial measures.



### **COMFORT SYSTEMS USA**



- Leading national mechanical, electrical and plumbing ("MEP") installation and service provider
- \$2.9B yearly revenue
- 11,100 employees
- · History of profitable growth
- Balanced construction and service portfolio

SYSTEMS USA.



# Revenue Breakdown - 2020

2020 Revenue = \$2.98





### **CONSTRUCTION BACKLOG**

(\$ in millions)

5



COMFORT USA.

# **SERVICE MAINTENANCE BASE**



COMFORT USA.

# **RECENT FINANCIAL PERFORMANCE**

|                                                | Three Mor | nths Ended | Twelve Mo       | nths Ended |
|------------------------------------------------|-----------|------------|-----------------|------------|
| (\$ in millions, except per share information) | 12/31/20  | 12/31/19   | <u>12/31/20</u> | 12/31/19   |
| Revenue                                        | \$699.0   | \$719.6    | \$2,856.7       | \$2,615.3  |
| Net Income                                     | \$42.8    | \$34.1     | \$150.1         | \$114.3    |
| Diluted EPS                                    | \$1.17    | \$0.92     | \$4.09          | \$3.08     |
| A