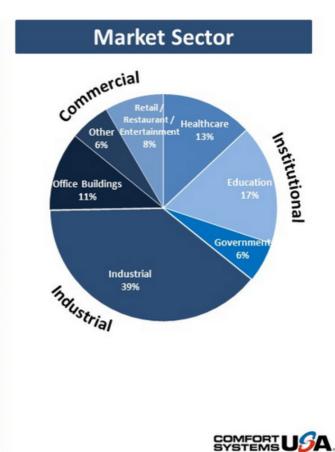

ult of new information, future events, or otherwise.

#### NON-GAAP MEASURES

Certain measures in this presentation are not measures calculated in accordance with generally accepted accounting principles ("GAAP"). They should not be considered a replacement for GAAP results. Non-GAAP financial measures appearing in these slides are identified in the footnote. See the Appendices for a reconciliation of these non-GAAP measures to the most comparable GAAP financial measures.



### **COMFORT SYSTEMS USA**



- Leading national mechanical, electrical and plumbing ("MEP") installation and service provider
- \$2.9B yearly revenue
- 11,100 employees
- · History of profitable growth
- Balanced construction and service portfolio

SYSTEMS USA.



# Revenue Breakdown - 2020

2020 Revenue = \$2.98





### **CONSTRUCTION BACKLOG**

(\$ in millions)

5



COMFORT USA.

# **SERVICE MAINTENANCE BASE**



COMFORT USA.

# **RECENT FINANCIAL PERFORMANCE**

|                                                | Three Mor | nths Ended | Twelve Mo       | nths Ended |
|------------------------------------------------|-----------|------------|-----------------|------------|
| (\$ in millions, except per share information) | 12/31/20  | 12/31/19   | <u>12/31/20</u> | 12/31/19   |
| Revenue                                        | \$699.0   | \$719.6    | \$2,856.7       | \$2,615.3  |
| Net Income                                     | \$42.8    | \$34.1     | \$150.1         | \$114.3    |
| Diluted EPS                                    | \$1.17    | \$0.92     | \$4.09          | \$3.08     |
| Adj