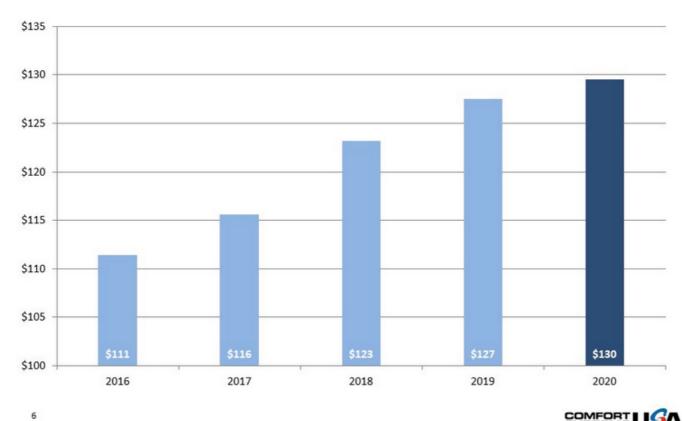

s presentation are not measures calculated in accordance with generally accepted accounting principles ("GAAP"). They should not be considered a replacement for GAAP results. Non-GAAP financial measures appearing in these slides are identified in the footnote. See the Appendices for a reconciliation of these non-GAAP measures to the most comparable GAAP financial measures.



### **COMFORT SYSTEMS USA**



- Leading national mechanical, electrical and plumbing ("MEP") installation and service provider
- \$2.9B yearly revenue
- 11,100 employees
- · History of profitable growth
- Balanced construction and service portfolio

SYSTEMS USA.



# Revenue Breakdown - 2020

2020 Revenue = \$2.98





### **CONSTRUCTION BACKLOG**

(\$ in millions)

5



COMFORT USA.

# **SERVICE MAINTENANCE BASE**



COMFORT USA.

# **RECENT FINANCIAL PERFORMANCE**

|                                                | Three Mor | nths Ended | Twelve Mo       | nths Ended |
|------------------------------------------------|-----------|------------|-----------------|------------|
| (\$ in millions, except per share information) | 12/31/20  | 12/31/19   | <u>12/31/20</u> | 12/31/19   |
| Revenue                                        | \$699.0   | \$719.6    | \$2,856.7       | \$2,615.3  |
| Net Income                                     | \$42.8    | \$34.1     | \$150.1         | \$114.3    |
| Diluted EPS                                    | \$1.17    | \$0.92     | \$4.09          | \$3.08     |
| Adjusted EBITDA (1)                            | \$62.6    | \$59.1     | \$249.8         | \$213.5    |