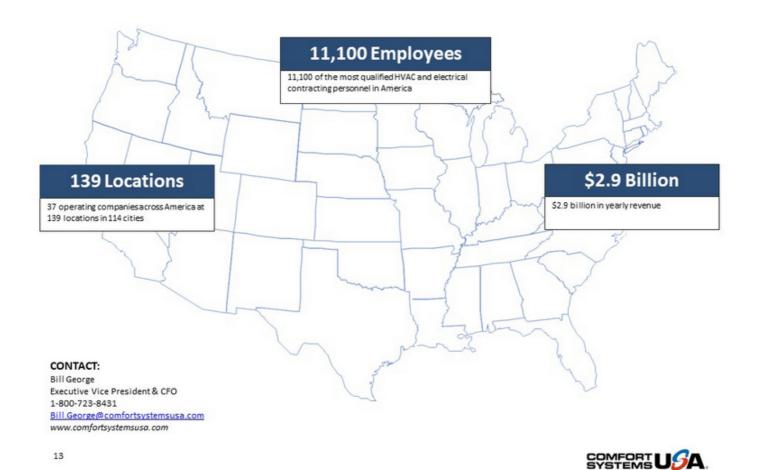

### **COMFORT SYSTEMS USA**

- Leading national mechanical, electrical and plumbing ("MEP") installation and service provider
- \$2.9B yearly revenue
- 11,100 employees
- · History of profitable growth
- Balanced construction and service portfolio