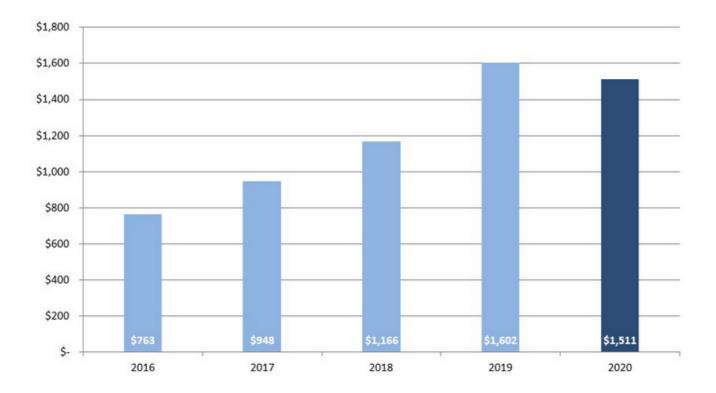

#### NON-GAAP MEASURES

Certain measures in this presentation are not measures calculated in accordance with generally accepted accounting principles ("GAAP"). They should not be considered a replacement for GAAP results. Non-GAAP financial measures appearing in these slides are identified in the footnote. See the Appendices for a reconciliation of these non-GAAP measures to the most comparable GAAP financial measures.



### **COMFORT SYSTEMS USA**



- Leading national mechanical, electrical and plumbing ("MEP") installation and service provider
- \$2.9B yearly revenue
- 11,100 employees
- · History of profitable growth
- Balanced construction and service portfolio

SYSTEMS USA.



# Revenue Breakdown - 2020

2020 Revenue = \$2.98





### **CONSTRUCTION BACKLOG**

(\$ in millions)

5



COMFORT USA.

# **SERVICE MAINTENANCE BASE**



COMFORT USA.

# **RECENT FINANCIAL PERFORMANCE**

|                                                | Three Mor | nths Ended | Twelve Mo       | nths Ended |
|------------------------------------------------|-----------|------------|-----------------|------------|
| (\$ in millions, except per share information) | 12/31/20  | 12/31/19   | <u>12/31/20</u> | 12/31/19   |
| Revenue                                        | \$699.0   | \$719.6    | \$2,856.7       | \$2,615.3  |
| Net Income                                     | \$42.8    | \$34.1     | \$150.1         | \$114.3    |
| Diluted EPS                                    | \$1.17    | \$0.92     | \$4.09          | \$3.08     |
| Adjusted EBITDA (1)                            | \$62.6