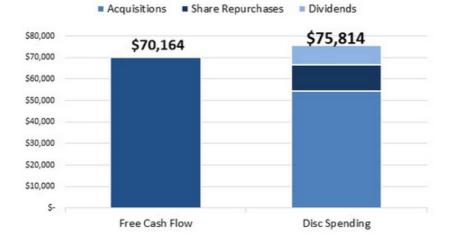

### **CONSISTENT CAPITAL ALLOCATION**

(S in thousands)

Average 2006 - 2020

SYSTEMS USA

9